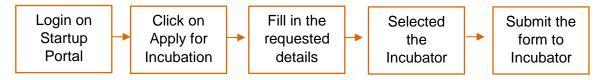

### II. Process flow

#### Step 1

All recognized and eligible startups shall apply for the Incubation support by visiting Startup Uttarakhand Portal i.e. <u>https://startuputtarakhand.com/</u> and logging into their User Account.

#### Step 2

After logging in to the account, the startup shall click on **Apply for Incubation** at the Dashboard.

#### Step 3

The applicant startup will be asked to fill basic information and once the details are filled, it shall submit the application to selected incubator.

|                                       |                              |                                      | 🗞 +917618544555   🗹 startupcelluk@gmail.com<br>(10:00 AM to 05:30 PM) |
|---------------------------------------|------------------------------|--------------------------------------|-----------------------------------------------------------------------|
| About Policy & Guidelines Inno        | vation Hub Stakeholders A    | wareness & Outreach Raise Your Issue | Contact Q Welcome, Q Sunfox V Q                                       |
| Home > Dashboard > Incubation Request |                              |                                      |                                                                       |
| Request for Incubation Su             | ipport                       |                                      | Back to List                                                          |
|                                       | for a maximum period of 18 m | Mobile No.                           | Email Address                                                         |
| Sunfox Technologies Pvt Ltd           | Applicant Name               | Mobile No.                           | rajat@sunfox.in                                                       |
| Incubator                             |                              | Date From                            | Date To (Maximum 18 months from Date From)                            |
| Select from list                      |                              | ✓ dd-mm-yyyy                         | dd-mm-yyyy                                                            |
| Facilities Required                   | Makers Lab                   | Corporate Connect                    | Investors Connect                                                     |
|                                       | Any Other                    |                                      |                                                                       |
| Co-working Space                      |                              |                                      |                                                                       |
| Co-working Space                      |                              |                                      |                                                                       |
| Co-working Space                      | Brow                         | 56                                   |                                                                       |

#### Step 4

Upon submission of request, a confirmation mail is sent to startup and incubator notifying that the application has been submitted / received.