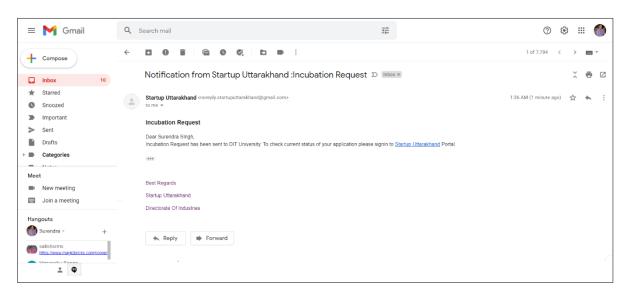

#### Step 4

Upon submission of request, a confirmation mail is sent to startup and incubator notifying that the application has been submitted / received.