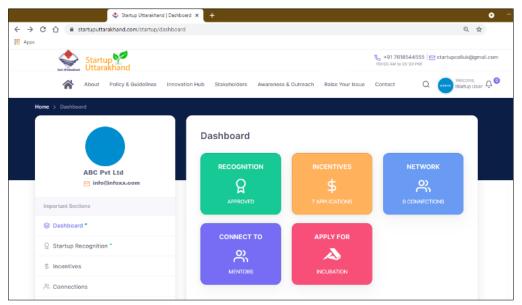

#### Step 2

After logging in to the account, the startup shall click on **Apply for Incubation** at the Dashboard.